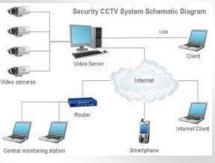

Yusuf Al Awadi Group is the global service provider with local knowledge and requirements, offering a wide range of integrated solutions for the following systems:

- SMATV
- IP TV
- PUBLIC ADDRESS
- NURSE CALL
- TRAFFIC BARRIERS
- TRAFFIC MANAGEMENT
- TRAFFIC BOLLARDS
- TURNSTILES
- CCTV
- ACCESS CONTROL
- AUDIO VIDEO DOOR ENTRY
- STRUCTURES CABLING
- BURGLAR ALARMS
- NETWORKING