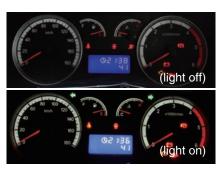

## INTERIOR TRIMS-MULTIFUNCTIONALITY

Dashboard

Luminescent dashboard (with tachometer and dash light brightness control)

Navigation

Multimedia navigation system [audio: USB video player, AM/FM radio, 4 horns, navigation/miscellaneous: 6.1" widescreen LCD (touch type)]