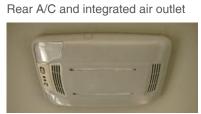

Negative ion air purifier (optional for models without optional sun roof)

Inside handle of middle door A/C control panel on center console

Rear air conditioner vent

Rear air conditioner regulating switch