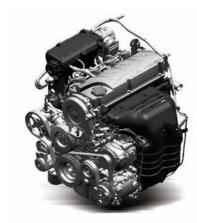

| 4G69 Gasoline Engine               |
|------------------------------------|
| Displacement: 2.378L               |
| Rated power: 100Kw/5250r.p.m       |
| Max. torque: 200N.m/2500~3500r.p.m |

- In-line 4-cylinder, 16-valve, SOHC, multiport EFI
- Adopting dual balance shaft, hydraulic tappet, rocker arm with needle bearing, integrated main bearing cap and forging crankshaft techniques
- $\bullet \ \text{It features high power, compact construction, low vibration, low noise, low fuel consumption, low emission, etc. } \\$