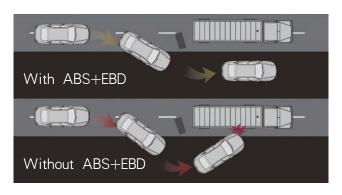

#### Bosch 4-channel ABS+EBD

Precise control by electronic system reduces stopping distance and increases braking stability; side slip and whipping will not take place even during emergency braking when the vehicle is making a turn; 4-channel ensures it works at any time.