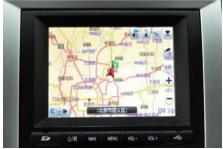

## INTERIOR TRIMS-MULTIFUNCTIONALITY

Dashboard

Luminescent dashboard (with tachometer and dash light brightness control)

Navigation

Multimedia navigation system [audio: USB video player, AM/FM radio, 4 horns, navigation/miscellaneous: 6.1" widescreen LCD (touch type)]