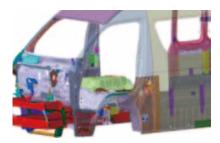

## Enhance collision safety

The scientific body structure design ensures the high safety in the event of frontal and lateral collision

## Passive Safety-Multidimensional Safeguard

Fully integral 3H ultra-high strength body

Front bar fender

Side door bar fender

Driver/front passenger side dual air bag

Vehicle three-point pretensioner seat belts