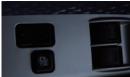

Reversing camera

Reversing camera (color display with backup sensor buzzer)

#### Active safety device

Visible reversing camera ensures backup safety.

2014-1-26 15:58:38

Backup sensor with 4 probes can sense the driver's blind zone effectively

Anti-dazzle mirror allows safer driving