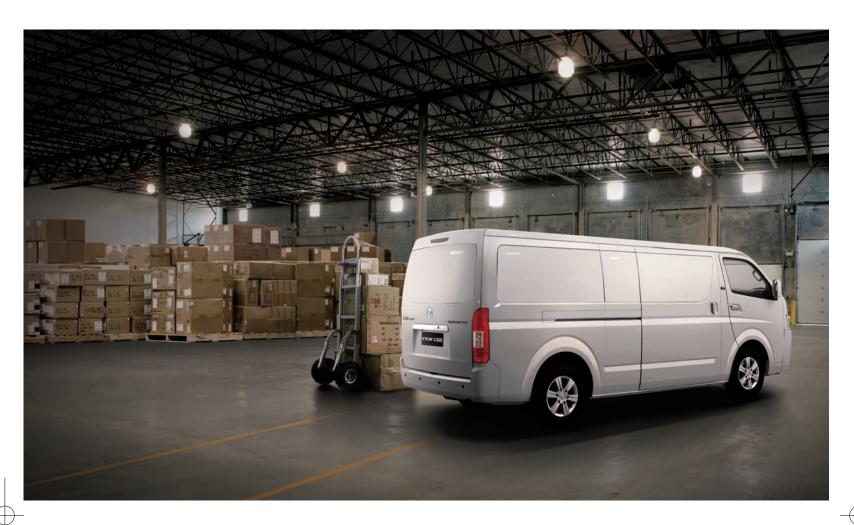

# Large space & high load-bearing capacity

## 1. Comfort 2. Loading capacity

12

High and spacious, its internal space delivers generous ride comfort to occupants. With a volume of about 7 m2, it can meet high loading capacity need of freight.

Body easing injury to pedestrian