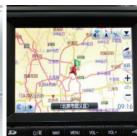

## INTERIOR TRIMS-MULTIFUNCTIONALITY

Dashboard

Luminescent dashboard (with tachometer and dash light brightness control)

Navigation

Multimedia navigation system [audio: USB video player, AM/FM radio, 4 horns, navigation/miscellaneous: 6.1" widescreen LCD (touch type)]