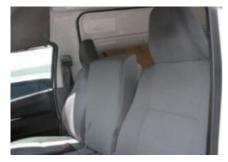

## INTERIOR TRIMS-MULTIFUNCTIONALITY

Dashboard

Luminescent dashboard (with tachometer and dash light brightness control)

Navigation

Multimedia navigation system [audio: USB video player, AM/FM radio, 4 horns, navigation/miscellaneous: 6.1" widescreen LCD (touch type)]

#### Storage space

Cup holder on middle door Multifunction storage in

passenger zone

Driver seat side glove compartment

Storage on middle platform Glove compartment

Cup holder on middle platform of central storage [for wide-body models]

Storage on middle platform Multifunction storage on

front door

Front passenger's under tray

Front passenger's upper glove compartment (except models with front passenger side air bag)

#### Interior trims

Auxiliary power socket (AC120V)

Ignition switch

Power window (ON OFF one-touch drop on driver's seat)

Remote key

Central door lock and power window

Sun visor

Welcome lighting system