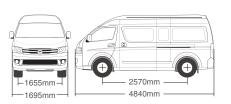

## **MODEL-DIVERSITY**

| Identification   |               | Royal Saloon |                               |             |            |              |                   |   |
|------------------|---------------|--------------|-------------------------------|-------------|------------|--------------|-------------------|---|
| Length ( mm )    |               | 5380         |                               |             | 5380       |              |                   |   |
| W                | heelbase ( mi | m )          |                               | 3110        |            |              | 3110              |   |
| Width ( mm )     |               |              | 1920                          |             |            | 1920         |                   |   |
|                  | Roof ( mm )   |              |                               | Total heigh | eight 2285 |              | Total height 2285 |   |
| Tailgate         |               | Hatch        |                               |             | Hatch      |              |                   |   |
|                  | Side window   | 1            | Fixed window / sliding window |             |            | Fixed window |                   |   |
| Seating capacity |               | 9-person     | 13-person                     | 14-person   | 15-person  | 15-person    | 16-person         |   |
| Grade            |               | SL           |                               | L           |            |              |                   |   |
| Wide<br>body     | F2.8          | 5MT          | •                             | •           | •          | •            | •                 | • |
|                  | 4G69          | 5MT          | •                             | •           | •          | •            | •                 | • |
|                  | 4JB1T         | 5MT          | •                             | •           | •          | •            | •                 | • |
| Narrow<br>body   | 486           | 5MT          |                               |             |            |              |                   |   |
|                  | 4JB1T         | 5MT          |                               |             |            |              |                   |   |