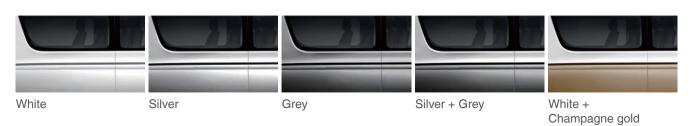

| •           | •          | •            | •                 | • |
|                  | 4G69          | 5MT          | •                             | •           | •          | •            | •                 | • |
|                  | 4JB1T         | 5MT          | •                             | •           | •          | •            | •                 | • |
| Narrow<br>body   | 486           | 5MT          |                               |             |            |              |                   |   |
|                  | 4JB1T         | 5MT          |                               |             |            |              |                   |   |

Wide body, long wheelbase, high roof



Narrow body, high top



Narrow body, flat top







## Body color



# CONFIGURATION DESIGN IN SALES SCHEDULE

| Specific    |                           |                      |                             | VIEW CS2<br>(High Roof - Mini Bus) | VIEW C2<br>(Standard Roof- Mini Bus) | VIEW C2<br>(Standard Roof- Cargo VAN) |
|--------------------------------------------------------------------------------------------------------------------------------------------------------------------------------------------------------------------------------------------------------------------------------------------------------------------------------------------------------------------------------------------------------------------------------------------------------------------------------------------------------------------------------------------------------------