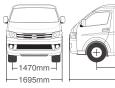

## **MODEL-DIVERSITY**

| Identification   |               | Royal Saloon |                               |             |            |              |                   |   |
|------------------|---------------|--------------|-------------------------------|-------------|------------|--------------|-------------------|---|
| Length ( mm )    |               | 5380         |                               |             | 5380       |              |                   |   |
| W                | heelbase ( mi | m )          |                               | 3110        |            |              | 3110              |   |
| Width ( mm )     |               |              | 1920                          |             |            | 1920         |                   |   |
|                  | Roof ( mm )   |              |                               | Total heigh | eight 2285 |              | Total height 2285 |   |
| Tailgate         |               | Hatch        |                               |             | Hatch      |              |                   |   |
|                  | Side window   | 1            | Fixed window / sliding window |             |            | Fixed window |                   |   |
| Seating capacity |               | 9-person     | 13-person                     | 14-person   | 15-person  | 15-person    | 16-person         |   |
| Grade            |               | SL           |                               | L           |            |              |                   |   |
| Wide<br>body     | F2.8          | 5MT          | •                             | •           | •          | •            | •                 | • |
|                  | 4G69          | 5MT          | •                             | •           | •          | •            | •                 | • |
|                  | 4JB1T         | 5MT          | •                             | •           | •          | •            | •                 | • |
| Narrow<br>body   | 486           | 5MT          |                               |             |            |              |                   |   |
|                  | 4JB1T         | 5MT          |                               |             |            |              |                   |   |

Wide body, long wheelbase, high roof

Narrow body, high top

Narrow body, flat top