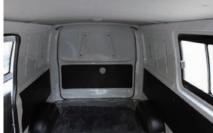

# Large space & high load-bearing capacity

## 1. Comfort 2. Loading capacity

12

High and spacious, its internal space delivers generous ride comfort to occupants. With a volume of about 7 m2, it can meet high loading capacity need of freight.

Body easing injury to pedestrian

## Wide inside space

The appropriate layout ensures the sufficient space in terms of length, width and height