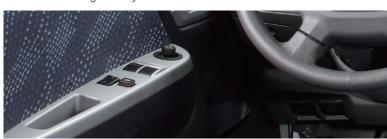

#### Interior trims

Auxiliary power socket (AC120V)

Ignition switch

Power window (ON OFF one-touch drop on driver's seat)

Remote key

Central door lock and power window

Sun visor

Welcome lighting system