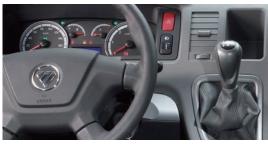

## INTERIOR TRIMS-MULTIFUNCTIONALITY

Dashboard

Luminescent dashboard (with tachometer and dash light brightness control)

Navigation

Multimedia navigation system [audio: USB video player, AM/FM radio, 4 horns, navigation/miscellaneous: 6.1" widescreen LCD (touch type)]

#### Interior trims

Auxiliary power socket (AC120V)

Ignition switch

Power window (ON OFF one-touch drop on driver's seat)

Remote key

Central door lock and power window

Sun visor

Welcome lighting system