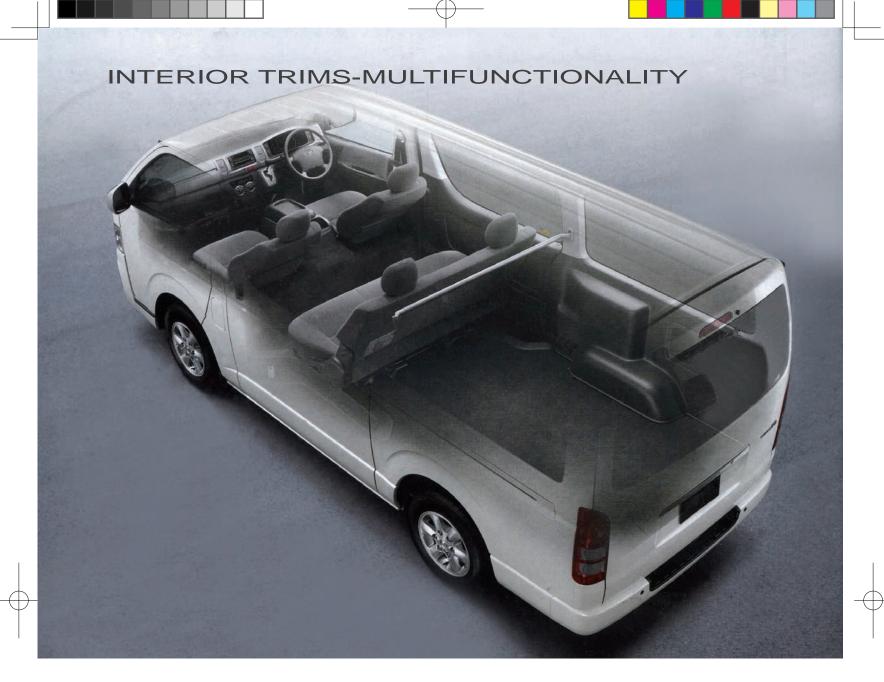

## INTERIOR TRIMS-MULTIFUNCTIONALITY

Dashboard

Luminescent dashboard (with tachometer and dash light brightness control)

Navigation

Multimedia navigation system [audio: USB video player, AM/FM radio, 4 horns, navigation/miscellaneous: 6.1" widescreen LCD (touch type)]