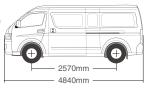

## **MODEL-DIVERSITY**

| Identification   |               | Royal Saloon |                               |             |            |              |                   |   |
|------------------|---------------|--------------|-------------------------------|-------------|------------|--------------|-------------------|---|
| Length ( mm )    |               | 5380         |                               |             | 5380       |              |                   |   |
| W                | heelbase ( mi | m )          |                               | 3110        |            |              | 3110              |   |
| Width ( mm )     |               |              | 1920                          |             |            | 1920         |                   |   |
|                  | Roof ( mm )   |              |                               | Total heigh | eight 2285 |              | Total height 2285 |   |
| Tailgate         |               | Hatch        |                               |             | Hatch      |              |                   |   |
|                  | Side window   | 1            | Fixed window / sliding window |             |            | Fixed window |                   |   |
| Seating capacity |               | 9-person     | 13-person                     | 14-person   | 15-person  | 15-person    | 16-person         |   |
| Grade            |               | SL           |                               | L           |            |              |                   |   |
| Wide<br>body     | F2.8          | 5MT          | •                             | •           | •          | •            | •                 | • |
|                  | 4G69          | 5MT          | •                             | •           | •          | •            | •                 | • |
|                  | 4JB1T         | 5MT          | •                             | •           | •          | •            | •                 | • |
| Narrow<br>body   | 486           | 5MT          |                               |             |            |              |                   |   |
|                  | 4JB1T         | 5MT          |                               |             |            |              |                   |   |

Wide body, long wheelbase, high roof

Narrow body, high top

Narrow body, flat top