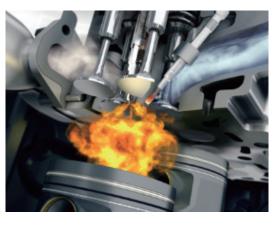

#### **ENGINE-WORLD CLASS**

ISF2.8-Strong power core from Cummins; 96KW-Strong power; Strong power-One of highest power-per-liter light duty diesel engines in the world; The engine has a torque output of 280N.M which is 22.5%-60% higher than those of similar products; Maximum torque output at 1400 r/min; 8.3L-Fuel consumption per 100 km.

| Engine model                     | ISF2.8                                                                   |
|----------------------------------|--------------------------------------------------------------------------|
| Туре                             | In-line, 4-cylinder,<br>electronic control, high<br>pressure common rail |
| Displacement (L)                 | 2.776                                                                    |
| Rated power (speed) [kw(r/min)]  | 120 (3600)                                                               |
| Max. torque (speed) [N·m(r/min)] | 360 (1800-3000)                                                          |

- Low cost of maintenance Modular design reduces number of parts used by 40% and makes maintenance easier. Its failure rate is far below the level of other similar products.
- Ultra-long oil change period (20,000 km) means a cost of upkeep per kilometer of merely 2 RMB cents which is only 1/3 that of similar models.
- The EGR system reduces nitrogen oxides (NOx) in exhaust gas and will increase fuel consumption rate when it takes part of load.

he preserved oil heating and coolant heating options allow the starting at -40  $^{\circ}$ C.

Superior startability: Bosch high pressure common rail system and Cummins electronic control cold start control strategy greatly enhance the starting performance

The main parts are under the central procurement of Cummins global supply chain

Reinforced engine structure: monolithic block and cylinder head allow higher strength and high stability;