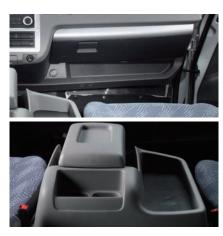

## Central platform

Multi-purpose central pop box (with 2 cup holders for rear row seats)

- 1.Stowage of 350ml can and 500ml beverage bottle
- 2. Stowage of A4 size booklets and books
- 3. Stowage of mobile phone
- 4. Stowage of cards
- 5. Stowage of CDs

Rear-mounted multi-purpose central pop box (with 2 cup holders for rear row seats)

KI画册PPT-英文版-20140125.indd 10 2014-1-26 15:58:01

#### Storage space

Cup holder on middle door Multifunction storage in

passenger zone

Driver seat side glove compartment

Storage on middle platform Glove compartment

Cup holder on middle platform of central storage [for wide-body models]

Storage on middle platform Multifunction storage on

front door

Front passenger's under tray

Front passenger's upper glove compartment (except models with front passenger side air bag)