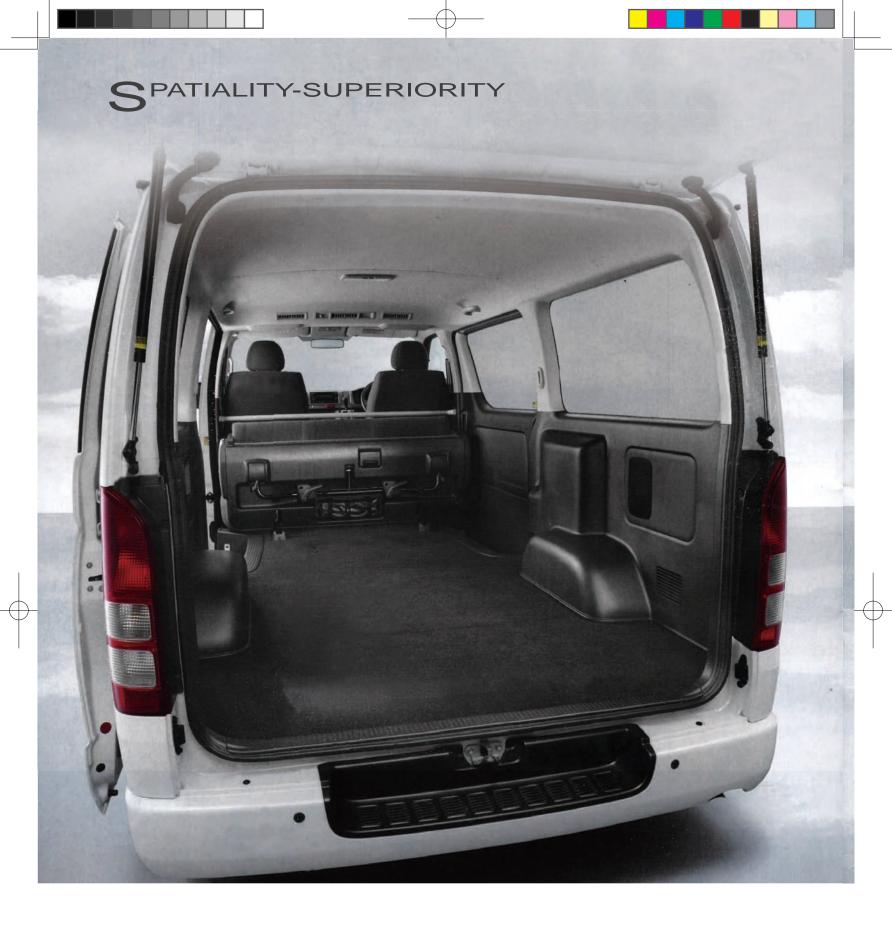

# Large space & high load-bearing capacity

## 1. Comfort 2. Loading capacity

12

High and spacious, its internal space delivers generous ride comfort to occupants. With a volume of about 7 m2, it can meet high loading capacity need of freight.

Body easing injury to pedestrian

## Wide inside space

The appropriate layout ensures the sufficient space in terms of length, width and height