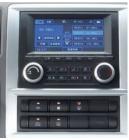

## INTERIOR TRIMS-MULTIFUNCTIONALITY

Dashboard

Luminescent dashboard (with tachometer and dash light brightness control)

Navigation

Multimedia navigation system [audio: USB video player, AM/FM radio, 4 horns, navigation/miscellaneous: 6.1" widescreen LCD (touch type)]