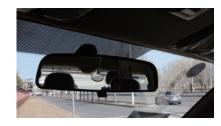

#### Active safety device

Visible reversing camera ensures backup safety.

2014-1-26 15:58:38

Backup sensor with 4 probes can sense the driver's blind zone effectively

Anti-dazzle mirror allows safer driving