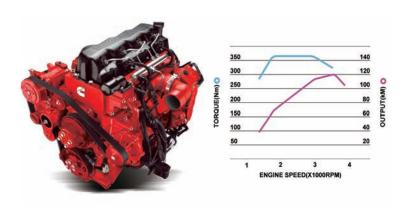

#### **ENGINE-WORLD CLASS**

ISF2.8-Strong power core from Cummins; 96KW-Strong power; Strong power-One of highest power-per-liter light duty diesel engines in the world; The engine has a torque output of 280N.M which is 22.5%-60% higher than those of similar products; Maximum torque output at 1400 r/min; 8.3L-Fuel consumption per 100 km.

| Engine model                     | ISF2.8                                                                   |
|----------------------------------|--------------------------------------------------------------------------|
| Туре                             | In-line, 4-cylinder,<br>electronic control, high<br>pressure common rail |
| Displacement (L)                 | 2.776                                                                    |
| Rated power (speed) [kw(r/min)]  | 120 (3600)                                                               |
| Max. torque (speed) [N·m(r/min)] | 360 (1800-3000)                                                          |

- Low cost of maintenance Modular design reduces number of parts used by 40% and makes maintenance easier. Its failure rate is far below the level of other similar products.
- Ultra-long oil change period (20,000 km) means a cost of upkeep per kilometer of merely 2 RMB cents which is only 1/3 that of similar models.
- The EGR system reduces nitrogen oxides (NOx) in exhaust gas and will increase fuel consumption rate when it takes part of load.

he preserved oil heating and coolant heating options allow the starting at -40  $^{\circ}$ C.

Superior startability: Bosch high pressure common rail system and Cummins electronic control cold start control strategy greatly enhance the starting performance

The main parts are under the central procurement of Cummins global supply chain

Reinforced engine structure: monolithic block and cylinder head allow higher strength and high stability;