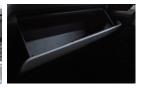

## Central platform

Multi-purpose central pop box (with 2 cup holders for rear row seats)

- 1.Stowage of 350ml can and 500ml beverage bottle
- 2. Stowage of A4 size booklets and books
- 3. Stowage of mobile phone
- 4. Stowage of cards
- 5. Stowage of CDs

Rear-mounted multi-purpose central pop box (with 2 cup holders for rear row seats)

KI画册PPT-英文版-20140125.indd 10 2014-1-26 15:58:01