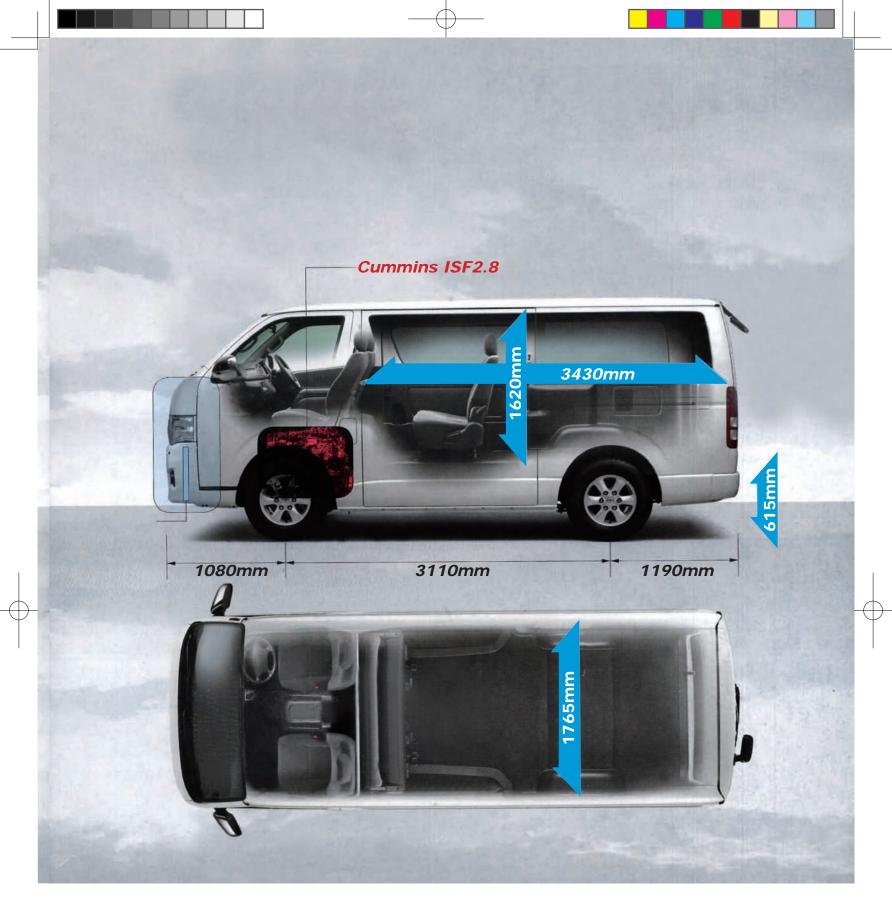

#### **ENGINE-WORLD CLASS**

ISF2.8-Strong power core from Cummins; 96KW-Strong power; Strong power-One of highest power-per-liter light duty diesel engines in the world; The engine has a torque output of 280N.M which is 22.5%-60% higher than those of similar products; Maximum torque output at 1400 r/min; 8.3L-Fuel consumption per 100 km.

| Engine model                     | ISF2.8                                                                   |
|----------------------------------|--------------------------------------------------------------------------|
| Туре                             | In-line, 4-cylinder,<br>electronic control, high<br>pressure common rail |
| Displacement (L)                 | 2.776                                                                    |
| Rated power (speed) [kw(r/min)]  | 120 (3600)                                                               |
| Max. torque (speed) [N·m(r/min)] | 360 (1800-3000)                                                          |

## Wide inside space

The appropriate layout ensures the sufficient space in terms of length, width and height