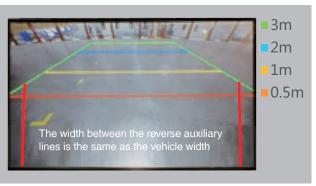

#### Active safety device

Visible reversing camera ensures backup safety.

2014-1-26 15:58:38

Backup sensor with 4 probes can sense the driver's blind zone effectively

Anti-dazzle mirror allows safer driving