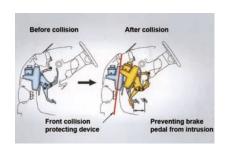

## Passive Safety-Multidimensional Safeguard

Fully integral 3H ultra-high strength body

Front bar fender

Side door bar fender

Driver/front passenger side dual air bag

Vehicle three-point pretensioner seat belts

Collapsible steering column

Overhead escape window ensures your safety

Safety hammer increases safety factor in an emergency

Standard fire extinguisher ensures driver's access within 2 seconds