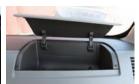

## Central platform

Multi-purpose central pop box (with 2 cup holders for rear row seats)

- 1.Stowage of 350ml can and 500ml beverage bottle
- 2. Stowage of A4 size booklets and books
- 3. Stowage of mobile phone
- 4. Stowage of cards
- 5. Stowage of CDs

Rear-mounted multi-purpose central pop box (with 2 cup holders for rear row seats)

KI画册PPT-英文版-20140125.indd 10 2014-1-26 15:58:01