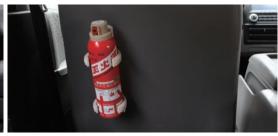

Collapsible steering column

Overhead escape window ensures your safety

Safety hammer increases safety factor in an emergency

Standard fire extinguisher ensures driver's access within 2 seconds