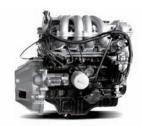

| 4G69 Gasoline Engine               |
|------------------------------------|
| Displacement: 2.378L               |
| Rated power: 100Kw/5250r.p.m       |
| Max. torque: 200N.m/2500~3500r.p.m |

- In-line 4-cylinder, 16-valve, SOHC, multiport EFI
- Adopting dual balance shaft, hydraulic tappet, rocker arm with needle bearing, integrated main bearing cap and forging crankshaft techniques
- $\bullet \ \text{It features high power, compact construction, low vibration, low noise, low fuel consumption, low emission, etc. } \\$