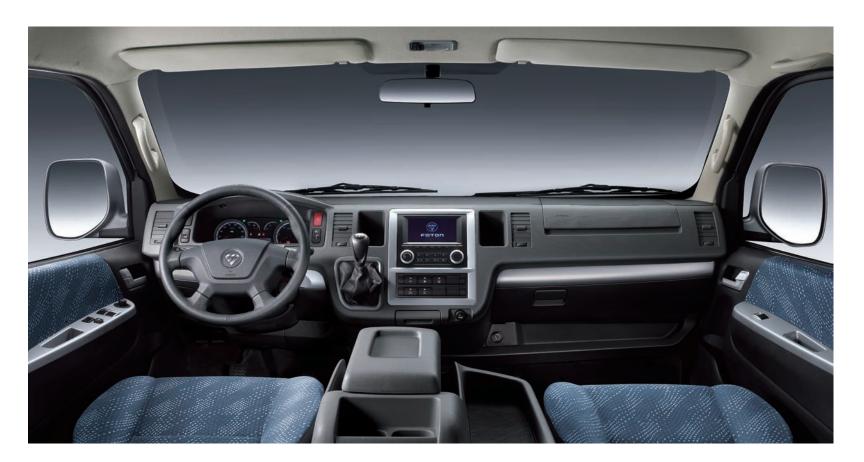

## INTERIOR TRIMS-MULTIFUNCTIONALITY

Dashboard

Luminescent dashboard (with tachometer and dash light brightness control)

Navigation

Multimedia navigation system [audio: USB video player, AM/FM radio, 4 horns, navigation/miscellaneous: 6.1" widescreen LCD (touch type)]

## Central platform

Multi-purpose central pop box (with 2 cup holders for rear row seats)

- 1.Stowage of 350ml can and 500ml beverage bottle
- 2. Stowage of A4 size booklets and books
- 3. Stowage of mobile phone
- 4. Stowage of cards
- 5. Stowage of CDs

#### Storage space

Cup holder on middle door Multifunction storage in

passenger zone

Driver seat side glove compartment

Storage on middle platform Glove compartment

Cup holder on middle platform of central storage [for wide-body models]

Storage on middle platform Multifunction storage on

front door

Front passenger's under tray

Front passenger's upper glove compartment (except models with front passenger side air bag)

#### Interior trims

Auxiliary power socket (AC120V)

Ignition switch

Power window (ON OFF one-touch drop on driver's seat)

Remote key

Central door lock and power window

Sun visor

Welcome lighting system