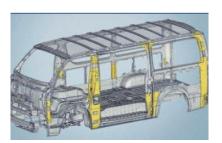

# Large space & high load-bearing capacity

## 1. Comfort 2. Loading capacity

12

High and spacious, its internal space delivers generous ride comfort to occupants. With a volume of about 7 m2, it can meet high loading capacity need of freight.

Body easing injury to pedestrian

## Wide inside space

The appropriate layout ensures the sufficient space in terms of length, width and height

## Enhance collision safety

The scientific body structure design ensures the high safety in the event of frontal and lateral collision

## Passive Safety-Multidimensional Safeguard

Fully integral 3H ultra-high strength body

Front bar fender

Side door bar fender

Driver/front passenger side dual air bag

Vehicle three-point pretensioner seat belts