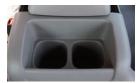

## Central platform

Multi-purpose central pop box (with 2 cup holders for rear row seats)

- 1.Stowage of 350ml can and 500ml beverage bottle
- 2. Stowage of A4 size booklets and books
- 3. Stowage of mobile phone
- 4. Stowage of cards
- 5. Stowage of CDs

Rear-mounted multi-purpose central pop box (with 2 cup holders for rear row seats)

KI画册PPT-英文版-20140125.indd 10 2014-1-26 15:58:01