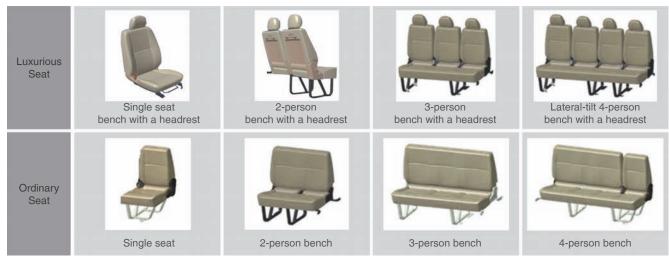

window



Chrome plating door knob



Rear 4 parts (rear wipe, sprayer, defroster and under mirror)

## With a variety of seat layouts to satisfy different seat demands (2 seats-17 seats)

Seat fabric









Knitting

Leather

Aero Seat

Single seat

Woven

2-person adjustable bench

Luxurious seats of various patterns, meeting different function and comfort requirements

Luxurious roof





Fully covered side wall







Anion air purifier

Top emergency window

Fully covered interior trim

## Multi-purpose configuration, pursuing every perfect detai









Multi-media navigation system + visual reverse video





Central control door lock power window (one-touch control)

Fire extinguisher

## SUPPORTER



## Simplified seat, considering complicated passenger transport requirements





K1画册PPT-英文版-20140125.indd 22 2014-1-26 15:59:36

# Supporter - concise, economical, variable and practical

White body matching concise exterior trims





VIEW C2

Sliding window



White body + black bumper

Concise rear wall

Carpet



Same color as body/black housing rearview mirror + black door knob



Steel wheel/steel wheel + mask



PVC easy-cleaning floor surfacing

Roof



Concise roof without air outlet + semi-covered interior trims

Top emergency window

## TRANSOR





#### 4JB1T diesel engine

With the technical route of electronic control high pressure common rail, supercharge intercooler, electronic control EGR and entire vehicle DOC, this vehicle meets China Phase IV emission standard requirements; through the optimized combustion and precision calibration, the low spe