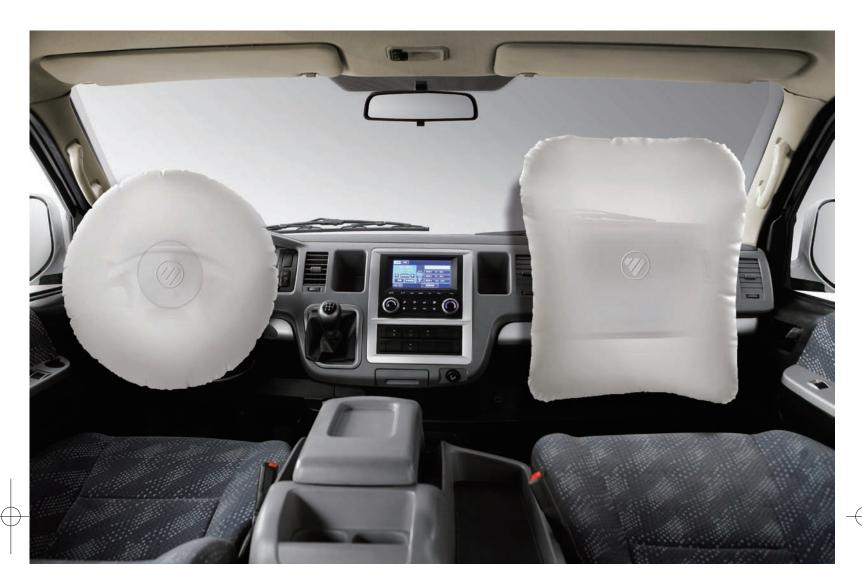

## Passive Safety-Multidimensional Safeguard

Fully integral 3H ultra-high strength body

Front bar fender

Side door bar fender

Driver/front passenger side dual air bag

Vehicle three-point pretensioner seat belts