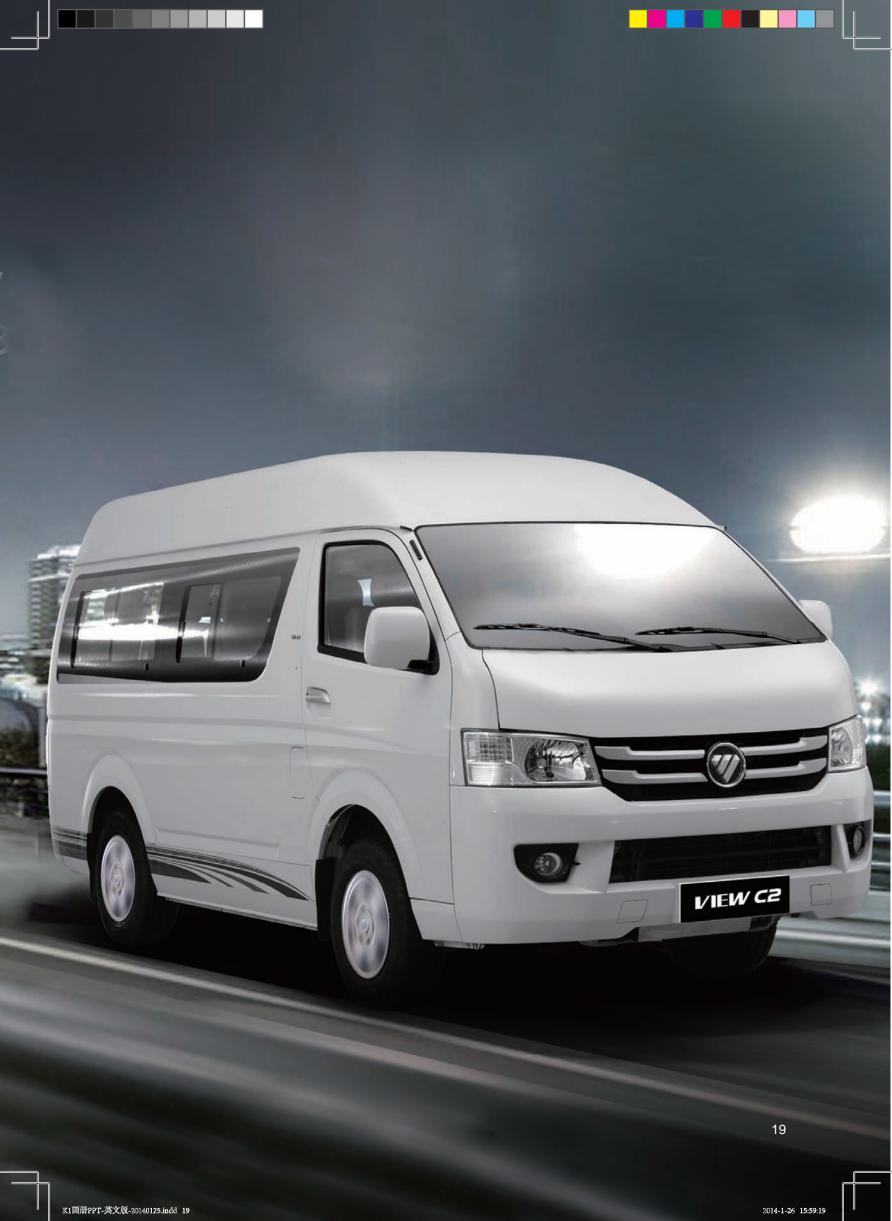

## **Exterior Trims**

K1画册PPT-英文版-20140125.indd 11 2014-1-26 15:58:29

# Large space & high load-bearing capacity

## 1. Comfort 2. Loading capacity

12

High and spacious, its internal space delivers generous ride comfort to occupants. With a volume of about 7 m2, it can meet high loading capacity need of freight.

Body easing injury to pedestrian

## Wide inside space

The appropriate layout ensures the sufficient space in terms of length, width and height