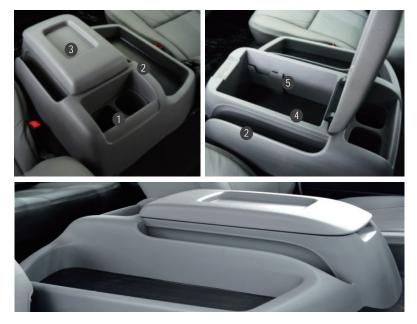

## Central platform

Multi-purpose central pop box (with 2 cup holders for rear row seats)

- 1.Stowage of 350ml can and 500ml beverage bottle
- 2. Stowage of A4 size booklets and books
- 3. Stowage of mobile phone
- 4. Stowage of cards
- 5. Stowage of CDs