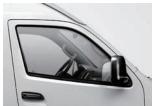

## **Exterior Trims**

K1画册PPT-英文版-20140125.indd 11 2014-1-26 15:58:29

#### Active safety device

Visible reversing camera ensures backup safety.

2014-1-26 15:58:38

Backup sensor with 4 probes can sense the driver's blind zone effectively

Anti-dazzle mirror allows safer driving

Central door lock + child safety lock

High-mounted stop lamp

Power mirror

Tail turn lamp