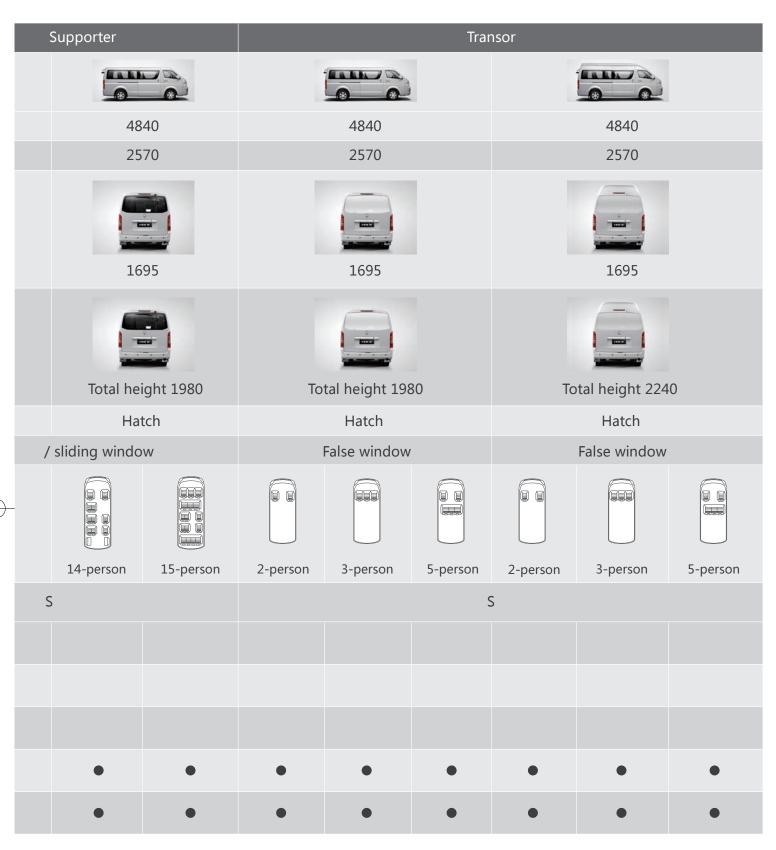

## **MODEL-DIVERSITY**

| Identification   |               | Royal Saloon |                               |             |            |              |                   |   |
|------------------|---------------|--------------|-------------------------------|-------------|------------|--------------|-------------------|---|
| Length ( mm )    |               | 5380         |                               |             | 5380       |              |                   |   |
| W                | heelbase ( mi | m )          |                               | 3110        |            |              | 3110              |   |
| Width ( mm )     |               |              | 1920                          |             |            | 1920         |                   |   |
|                  | Roof ( mm )   |              |                               | Total heigh | eight 2285 |              | Total height 2285 |   |
| Tailgate         |               | Hatch        |                               |             | Hatch      |              |                   |   |
|                  | Side window   | 1            | Fixed window / sliding window |             |            | Fixed window |                   |   |
| Seating capacity |               | 9-person     | 13-person                     | 14-person   | 15-person  | 15-person    | 16-person         |   |
| Grade            |               | SL           |                               | L           |            |              |                   |   |
| Wide<br>body     | F2.8          | 5MT          | •                             | •           | •          | •            | •                 | • |
|                  | 4G69          | 5MT          | •                             | •           | •          | •            | •                 | • |
|                  | 4JB1T         | 5MT          | •                             | •           | •          | •            | •                 | • |
| Narrow<br>body   | 486           | 5MT          |                               |             |            |              |                   |   |
|                  | 4JB1T         | 5MT          |                               |             |            |              |                   |   |

Wide body, long wheelbase, high roof

Narrow body, high top

Narrow body, flat top