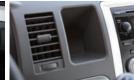

Negative ion air purifier (optional for models without optional sun roof)

Inside handle of middle door A/C control panel on center console

Rear air conditioner vent

Rear air conditioner regulating switch