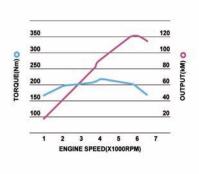

| Engine model                     | ISF2.8                                                                   |
|----------------------------------|--------------------------------------------------------------------------|
| Туре                             | In-line, 4-cylinder,<br>electronic control, high<br>pressure common rail |
| Displacement (L)                 | 2.776                                                                    |
| Rated power (speed) [kw(r/min)]  | 120 (3600)                                                               |
| Max. torque (speed) [N·m(r/min)] | 360 (1800-3000)                                                          |