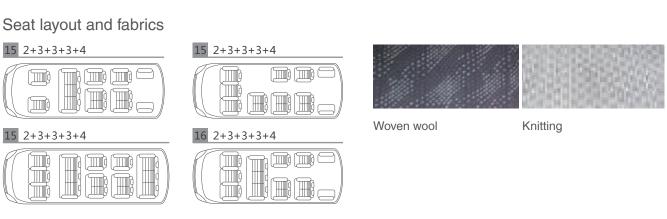

ndow



Chrome plating door knob



Rear 4 parts (rear wipe, sprayer, defroster and under mirror)

## With a variety of seat layouts to satisfy different seat demands (2 seats-17 seats)

Seat fabric









Knitting

Leather

Aero Seat

Single seat

Woven

2-person adjustable bench

Luxurious seats of various patterns, meeting different function and comfort requirements

Luxurious roof





Fully covered side wall







Anion air purifier

Top emergency window

Fully covered interior trim

## Multi-purpose configuration, pursuing every perfect detai









Multi-media navigation system + visual reverse video





Central control door lock power window (one-touch control)

Fire extinguisher

## SUPPORTER



## Simplified seat, considering complicated passenger transport requirements





K1画册PPT-英文版-20140125.indd 22 2014-1-26 15:59:36

# Supporter - concise, economical, variable and practical

White body matching concise exterior trims





VIEW C2

Sliding window



White body + black bumper

Concise rear wall

Carpet



Same color as body/black housing rearview mirror + black door knob



Steel wheel/steel wheel + mask



PVC easy-cleaning floor surfacing

Roof



Concise roof without air outlet + semi-covered interior trims

Top emergency window

## TRANSOR





#### 4JB1T diesel engine

With the technical route of electronic control high pressure common rail, supercharge intercooler, electronic control EGR and entire vehicle DOC, this vehicle meets China Phase IV emission standard requirements; through the optimized combustion and precision calibration, the low speed