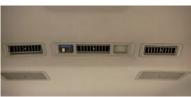

Negative ion air purifier (optional for models without optional sun roof)

Inside handle of middle door A/C control panel on center console

Rear air conditioner vent

Rear air conditioner regulating switch