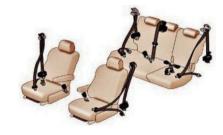

## Passive Safety-Multidimensional Safeguard

Fully integral 3H ultra-high strength body

Front bar fender

Side door bar fender

Driver/front passenger side dual air bag

Vehicle three-point pretensioner seat belts