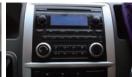

## INTERIOR TRIMS-MULTIFUNCTIONALITY

Dashboard

Luminescent dashboard (with tachometer and dash light brightness control)

Navigation

Multimedia navigation system [audio: USB video player, AM/FM radio, 4 horns, navigation/miscellaneous: 6.1" widescreen LCD (touch type)]