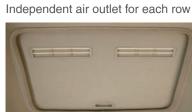

Negative ion air purifier (optional for models without optional sun roof)

Inside handle of middle door A/C control panel on center console

Rear air conditioner vent

Rear air conditioner regulating switch