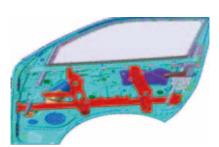

## Enhance collision safety

The scientific body structure design ensures the high safety in the event of frontal and lateral collision

## Passive Safety-Multidimensional Safeguard

Fully integral 3H ultra-high strength body

Front bar fender

Side door bar fender

Driver/front passenger side dual air bag

Vehicle three-point pretensioner seat belts