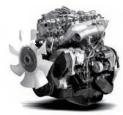

#### **ENGINE-WORLD CLASS**

ISF2.8-Strong power core from Cummins; 96KW-Strong power; Strong power-One of highest power-per-liter light duty diesel engines in the world; The engine has a torque output of 280N.M which is 22.5%-60% higher than those of similar products; Maximum torque output at 1400 r/min; 8.3L-Fuel consumption per 100 km.

| Engine model                     | ISF2.8                                                                   |
|----------------------------------|--------------------------------------------------------------------------|
| Туре                             | In-line, 4-cylinder,<br>electronic control, high<br>pressure common rail |
| Displacement (L)                 | 2.776                                                                    |
| Rated power (speed) [kw(r/min)]  | 120 (3600)                                                               |
| Max. torque (speed) [N·m(r/min)] | 360 (1800-3000)                                                          |