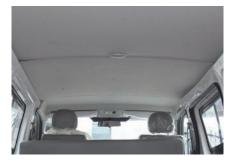

## INTERIOR TRIMS-MULTIFUNCTIONALITY

Dashboard

Luminescent dashboard (with tachometer and dash light brightness control)

Navigation

Multimedia navigation system [audio: USB video player, AM/FM radio, 4 horns, navigation/miscellaneous: 6.1" widescreen LCD (touch type)]

Middle ceiling light

Engine compartment light