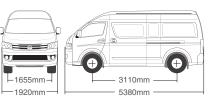

## **MODEL-DIVERSITY**

| Identification   |               | Royal Saloon |                               |             |            |              |                   |   |
|------------------|---------------|--------------|-------------------------------|-------------|------------|--------------|-------------------|---|
| Length ( mm )    |               | 5380         |                               |             | 5380       |              |                   |   |
| W                | heelbase ( mi | m )          |                               | 3110        |            |              | 3110              |   |
| Width ( mm )     |               |              | 1920                          |             |            | 1920         |                   |   |
|                  | Roof ( mm )   |              |                               | Total heigh | eight 2285 |              | Total height 2285 |   |
| Tailgate         |               | Hatch        |                               |             | Hatch      |              |                   |   |
|                  | Side window   | 1            | Fixed window / sliding window |             |            | Fixed window |                   |   |
| Seating capacity |               | 9-person     | 13-person                     | 14-person   | 15-person  | 15-person    | 16-person         |   |
| Grade            |               | SL           |                               | L           |            |              |                   |   |
| Wide<br>body     | F2.8          | 5MT          | •                             | •           | •          | •            | •                 | • |
|                  | 4G69          | 5MT          | •                             | •           | •          | •            | •                 | • |
|                  | 4JB1T         | 5MT          | •                             | •           | •          | •            | •                 | • |
| Narrow<br>body   | 486           | 5MT          |                               |             |            |              |                   |   |
|                  | 4JB1T         | 5MT          |                               |             |            |              |                   |   |