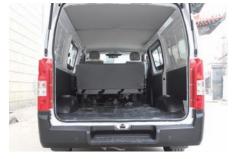

# Large space & high load-bearing capacity

## 1. Comfort 2. Loading capacity

12

High and spacious, its internal space delivers generous ride comfort to occupants. With a volume of about 7 m2, it can meet high loading capacity need of freight.

Body easing injury to pedestrian

## Wide inside space

The appropriate layout ensures the sufficient space in terms of length, width and height