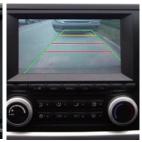

|



## **ROYAL SALOON**



Body color



# Vogue exterior trims, leading the new tendency of business



Chrome plating power rearview mirror



Privacy glass



Aluminum alloy rim



Fully closed side window



Chrome plating door knob



Rear 4 parts (rear wipe, sprayer, defroster and under mirror)

## With a variety of seat layouts to satisfy different seat demands (2 seats-17 seats)

Seat fabric









Knitting

Leather

Aero Seat

Single seat

Woven

2-person adjustable bench

Luxurious seats of various patterns, meeting different function and comfort requirements

Luxurious roof





Fully covered side wall







Anion air purifier

Top emergency window

Fully covered interior trim

## Multi-purpose configuration, pursuing every perfect detai









Multi-media navigation system + visual reverse video





Central control door lock power window (one-touch control)

Fire extinguisher

## SUPPORTER



## Simplified seat, considering complicated passenger transport requirements





K1画册PPT-英文版-20140125.indd 22 2014-1-26 15:59:36

# Supporter - concise, economical, variable and practical

White body matching concise exterior trims





VIEW C2

Sliding window



White body + black bumper

Concise rear wall

Carpet



Same color as body/black housing rearview mirror + black door knob



Steel wheel/steel wheel + mask



PVC easy-cleaning floor surfacing

Roof



Concise roof without air outlet + semi-covered interior trims

Top emergency window

## TRANSOR





#### 4JB1T diesel engine

With the technical route of electronic control hig