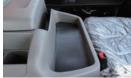

#### Storage space

Cup holder on middle door Multifunction storage in

passenger zone

Driver seat side glove compartment

Storage on middle platform Glove compartment

Cup holder on middle platform of central storage [for wide-body models]

Storage on middle platform Multifunction storage on

front door

Front passenger's under tray

Front passenger's upper glove compartment (except models with front passenger side air bag)