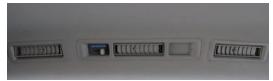

Cup holder on middle door Multifunction storage in



passenger zone



Driver seat side glove compartment



Storage on middle platform Glove compartment





Cup holder on middle platform of central storage [for wide-body models]



Storage on middle platform Multifunction storage on



front door



Front passenger's under tray



Front passenger's upper glove compartment (except models with front passenger side air bag)

#### Interior trims



Auxiliary power socket (AC120V)



Ignition switch



Power window (ON OFF one-touch drop on driver's seat)



Remote key



Central door lock and power window



Sun visor



Welcome lighting system



Negative ion air purifier (optional for models without optional sun roof)





Inside handle of middle door A/C control panel on center console



Rear air conditioner vent



Rear air conditioner regulating switch



Middle ceiling light



Engine compartment light

## **Exterior Trims**















K1画册PPT-英文版-20140125.indd 11 2014-1-26 15:58:29



# Large space & high load-bearing capacity

## 1. Comfort 2. Loading capacity

12

High and spacious, its internal space delivers generous ride comfort to occupants. With a volume of about 7 m2, it can meet high loading capacity need of freight.









Body easing injury to pedestrian

## Wide inside space

The appropriate layout ensures the sufficient space in terms of length, width and height

## Enhance collision safety

The scientific body structure design ensures the high safety in the event of frontal and lateral collision

## SAFETY PERFORMANCE-EXCELLENCE



## Active Safet