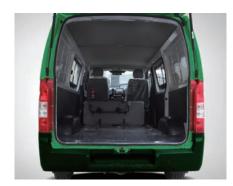

# Large space & high load-bearing capacity

## 1. Comfort 2. Loading capacity

12

High and spacious, its internal space delivers generous ride comfort to occupants. With a volume of about 7 m2, it can meet high loading capacity need of freight.

Body easing injury to pedestrian

## Wide inside space

The appropriate layout ensures the sufficient space in terms of length, width and height