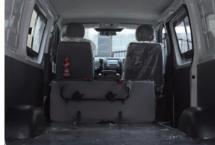

# Large space & high load-bearing capacity

## 1. Comfort 2. Loading capacity

12

High and spacious, its internal space delivers generous ride comfort to occupants. With a volume of about 7 m2, it can meet high loading capacity need of freight.

Body easing injury to pedestrian

## Wide inside space

The appropriate layout ensures the sufficient space in terms of length, width and height